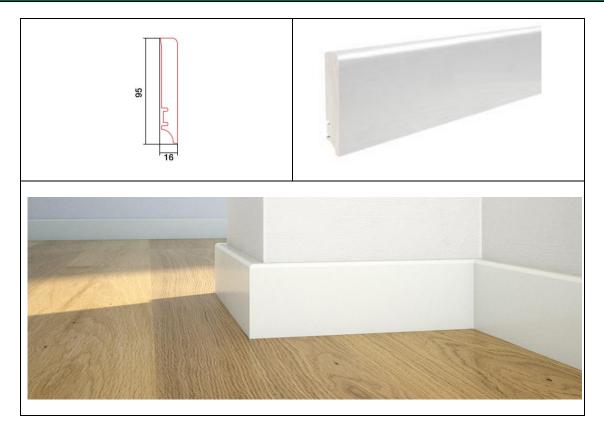

| THE DIMENSIONS OF AN INDIVIDUAL ELEMENT |                                                                                                                                                                                                                                                                                                                              |
|-----------------------------------------|------------------------------------------------------------------------------------------------------------------------------------------------------------------------------------------------------------------------------------------------------------------------------------------------------------------------------|
| Length:                                 | <ul> <li>2200mm</li> <li>Due to the lack of impact of this parameter on the mounting:</li> <li>Applicable tolerances are the following: <ul> <li>one skirting board in a package can can have a +/-10mm length variation</li> <li>two skirting boards in a package can have a +/-5mm length variation</li> </ul> </li> </ul> |
| Width:                                  | 16mm (+/-0.5mm)                                                                                                                                                                                                                                                                                                              |
| Height:                                 | 95mm (+/-0.5mm)                                                                                                                                                                                                                                                                                                              |