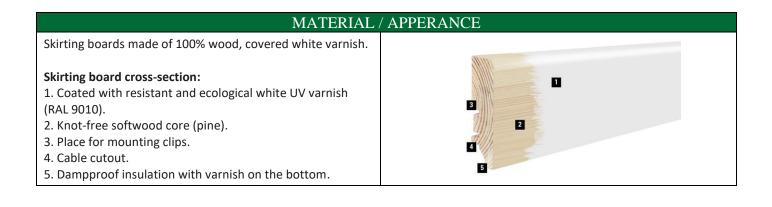

## **APPLICATION**

Wooden skirting boards from Barlinek they are made entirely of natural softwood, finger-joined, which guarantees them extraordinary durability. The decorative surface and the edges of the slats are painted with white varnish. Such a strip does not require additional protection or painting.