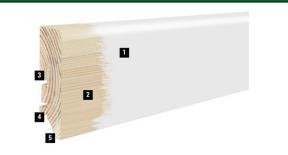

## **Skirting board cross-section:**

- 1. Coated with resistant and ecological white UV varnish (RAL 9010).
- 2. Knot-free softwood core (pine).
- 3. Place for mounting clips.
- 4. Cable cutout.
- 5. Dampproof insulation with varnish on the bottom.