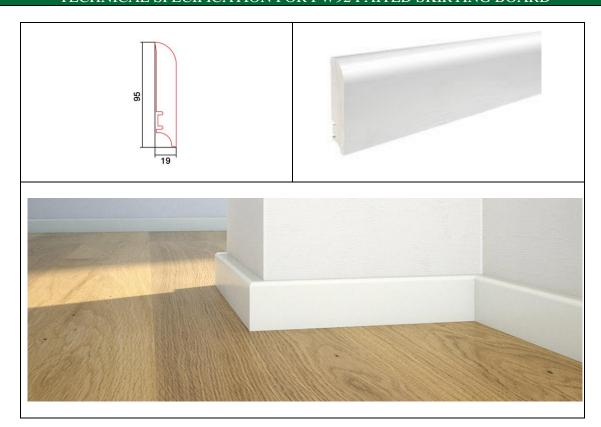

| THE DIMENSIONS OF AN INDIVIDUAL ELEMENT |                                                                                                                                                                                                                                                                                                                                     |  |
|-----------------------------------------|-------------------------------------------------------------------------------------------------------------------------------------------------------------------------------------------------------------------------------------------------------------------------------------------------------------------------------------|--|
| Length:                                 | <ul> <li>2200mm</li> <li>Due to the lack of impact of this parameter on the mounting:         Applicable tolerances are the following:         <ul> <li>one skirting board in a package can can have a +/-10mm length variation</li> <li>two skirting boards in a package can have a +/-5mm length variation</li> </ul> </li> </ul> |  |
| Width:                                  | 19mm (+/-0.5mm)                                                                                                                                                                                                                                                                                                                     |  |
| Height:                                 | 95mm (+/-0.5mm)                                                                                                                                                                                                                                                                                                                     |  |