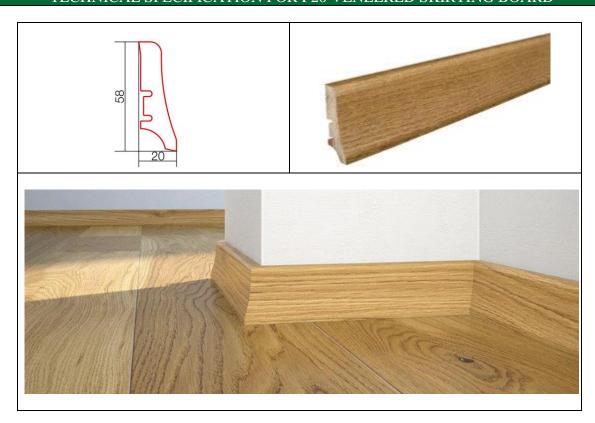

| THE DIMENSIONS OF AN INDIVIDUAL ELEMENT |                                                                                                                                                                                                                                                              |  |  |
|-----------------------------------------|--------------------------------------------------------------------------------------------------------------------------------------------------------------------------------------------------------------------------------------------------------------|--|--|
| Length:                                 | 2200mm  Due to the lack of impact of this parameter on the mounting:  Applicable tolerances are the following:  one skirting board in a package can can have a +/-10mm length variation  two skirting boards in a package can have a +/-5mm length variation |  |  |
| Width:                                  | 20mm (+/-0.5mm)                                                                                                                                                                                                                                              |  |  |
| Height:                                 | 58mm (+/-0.5mm)                                                                                                                                                                                                                                              |  |  |