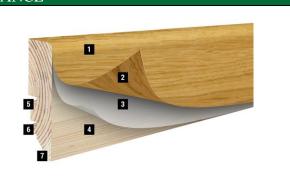

## **Skirting board cross-section:**

- 1. Varnish layer
- 2. Natural hardwood veneer
- 3. Non-woven layer.
- 4. Softwood core (pine) without knots.
- 5. Place for mounting clips.
- 6. Cable cutout.
- 7. Dampproof insulation with varnish on the bottom.